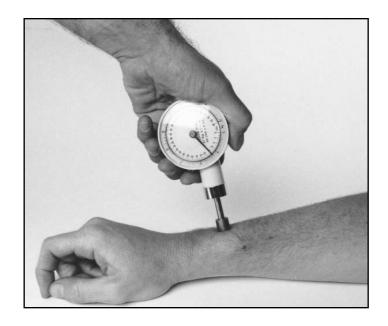

## INSTRUMENTS DOLORIMETER

| Sto | Contents ock kit #                                                                                                                              |
|-----|-------------------------------------------------------------------------------------------------------------------------------------------------|
|     | 1.52cm² flat circular probe                                                                                                                     |
| 0   | 2 pound (.90 kg) gauge #12-1440<br>5 pound gauge (2.27 kg) #12-1391<br>25 pound gauge (11.34 kg) #12-1442<br>60 pound gauge (27.22 kg) #12-1143 |

## Baseline® Dolorimeter

Evaluate p ain threshold. S tandardized (1.52cm ²) flat circular probe is pushed against subject's skin until pain threshold is reached. Gauge reads in pounds and kilograms.